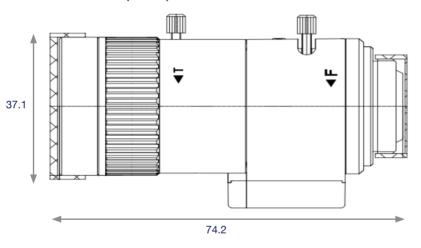

## Dimensions (mm)

## Specification

| Model Number         | GMP2L5100                                        |
|----------------------|--------------------------------------------------|
| Image Format         | 1/3"                                             |
| Focal Length         | 5-100mm                                          |
| F No.                | F1.6                                             |
| Back Focal Length    | 12.38mm                                          |
| Resolution           | 2MP                                              |
| Sensor Format        | 1/3"                                             |
| Mount                | CS                                               |
| Operating Conditions | Temperature : -10°C ~ 50°C, Humidity : 30% - 70% |
| Dimensions           | 37.1 (D) x 74.2 (L) mm                           |