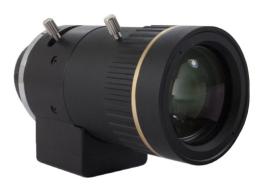

## GMP2L5100 1/3" 2MP Auto Iris DC Lens

The GMP2L5100 is a 1/3" 2MP auto iris DC lens with a focal length of 5-100mm.

GMP2L5100